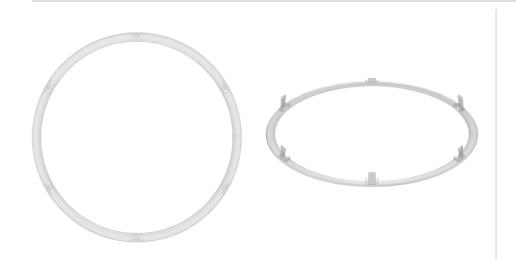

#### **Features**

- · Ø10" Uplight Optical provides about 10% uplight
- Quick and easy installation simply snap into front of lens
- · See website for Video Installation Guide/IES files