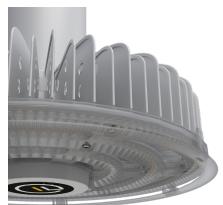

#### **Features**

- · Ø10" Uplight Optical provides about 10% uplight
- Quick and easy installation simply snap into front of lens
- · See website for Video Installation Guide/IES files

#### Mechanical