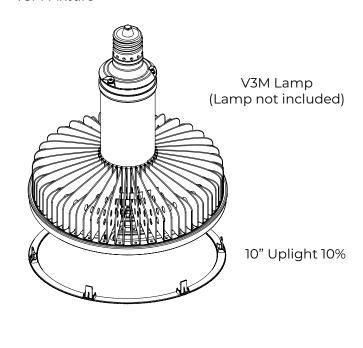

# 10" Uplight 10% Accessory

V3M Uplight 10% Accessory

Date Project Part #

V3M Lamp + 10" Uplight 10% (Lamp not included)

#### **Features**

- · Ø10" Uplight Optical provides about 10% uplight
- Quick and easy installation simply snap into front of lens
- · See website for Video Installation Guide/IES files

### **Compatible Products**

- · V3M Lamp
- · V3M Fixture