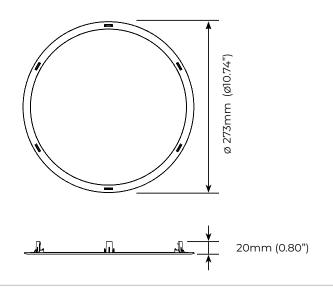

#### **Features**

- · Ø10" Uplight Optical provides about 10% uplight
- Quick and easy installation simply snap into front of lens
- · See website for Video Installation Guide/IES files